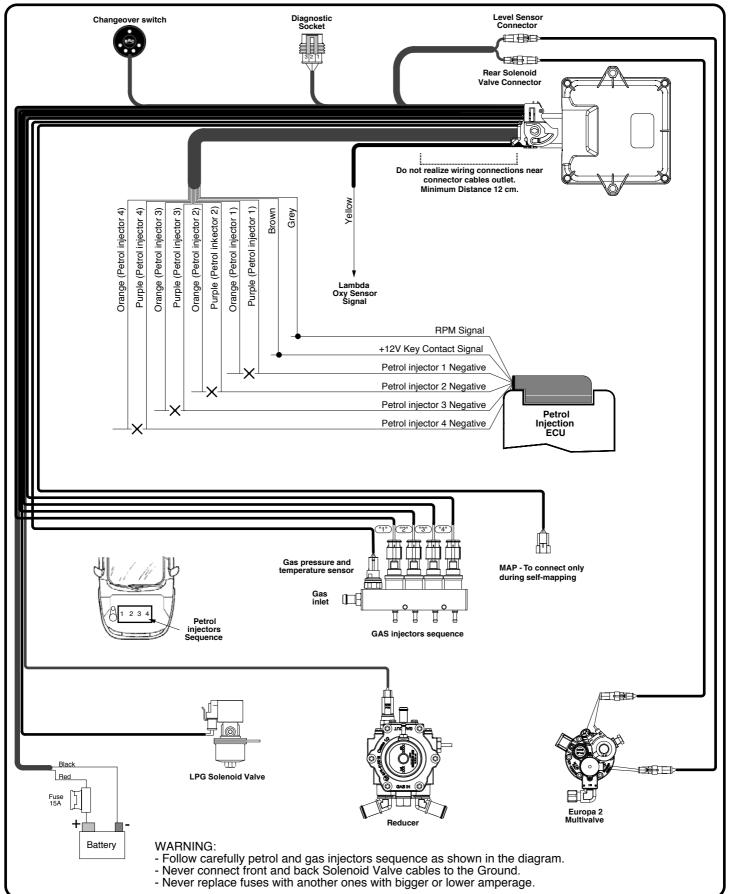

## General wiring diagram Sequent 32 LPG

Date: Nov 28th 2014

Diagram N°: 1

Replaces diagram: //.//.//.

Draftsman: M.P.

Signature:

## CAUTION:

Be careful with cars for which the manufacturer prohibits or advises against disconnecting the battery, not to alter the antitheft devices or automatic adaptivity - Never use welders connected to the battery of the same car - Connect with suitably insulated soft solderings - Position the BRC electrical devices in a well ventilated area, protected from water seepages and heat sources - We recommend to insulate the BRC electronic control unit wires which are not connected - BRC reserves the right to modify this diagram without notice - We also recommend you to be sure to have the last revision of the diagram drawn up by BRC.